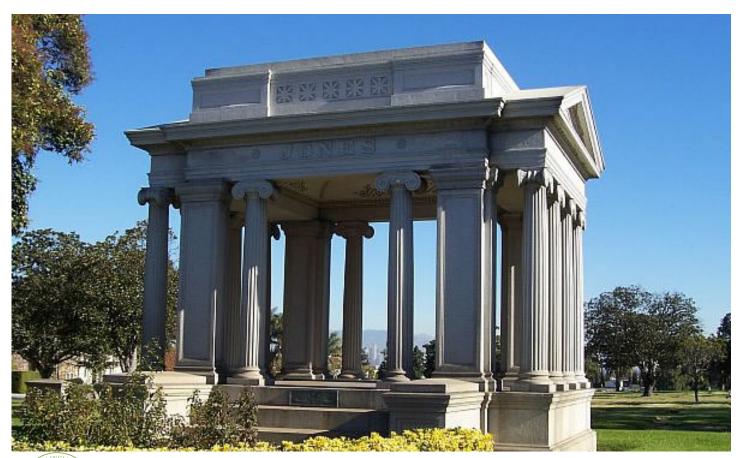

Affordable crypt entombment came to the Cemetery in 1913. Tombs were considered a privilege of the wealthy at the time. Inglewood Park Cemetery was noted for building California's first community mausoleum, and provided crypts at a reasonable price.

Many Centinela Valley and the South Bay region settlers are entombed in Inglewood Mausoleum, alongside veterans of the U.S. Civil War. Inglewood Mausoleum was the first of many structures added to over the years. The new Sunset Mission Mausoleum, provides 30,000 interment spaces. It is the largest in the nation. The Cemetery continues to build for the future.