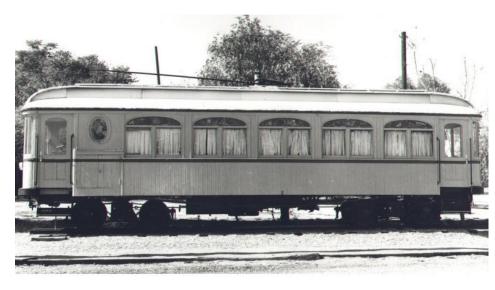

The Centinela Valley was a sparsely settled area of farms and small homes at that time. Funeral processions arrived on horse-drawn flat carts. When the trolley arrived, mourners and coffins went to the cemetery in specially designed funeral cars.