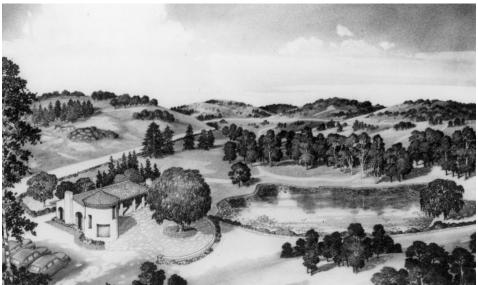

# **INGLEWOOD PARK CEMETERY** (1905)

Inglewood Park Cemetery Association was formed in 1905 by a group of businessmen pooling their resources to address a pressing need. Cemetery land was provided by Archie Freeman, son of Inglewood's founder Daniel Freeman. The first interment occurred on July 20, 1906.

720 East Florence Avenue Inglewood, California

Inglewood Park Cemetery has a resident stained glass artist, and maintains publicly accessible artworks above ground and in underground mausoleum vaults.

About 400,000 people are currently interred in the Cemetery, including politicians, entertainers and athletes. The Cemetery Park is a cultural landmark and mediation on Inglewood history.